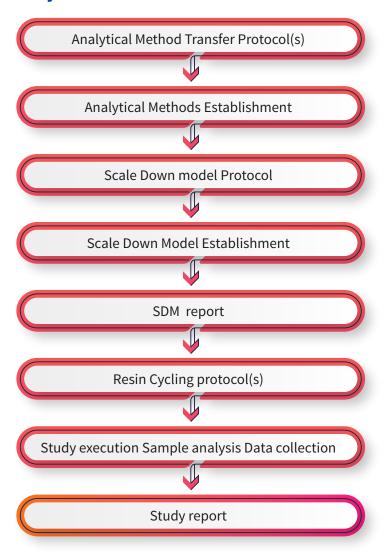

#### **Documentation**

- Activities are carried out with formal protocols
- The protocols are discussed with, reviewed by and signed off by the client prior to initiation of experimental work.
- Protocols will include procedures as well as acceptance criteria.
- Reports are finalized after client review and sign-off by client.
- Client has the flexibility to arrange data and report in their format.

## **Project Timeline**

| Description                | Timeline |
|----------------------------|----------|
| Analytical method transfer | 12 weeks |
| Baseline runs              | 3 weeks  |

| Chromatography resin              | Number of runs | Timeline       |
|-----------------------------------|----------------|----------------|
| Protein A chromatography (PAC)    | 240 Runs       | 18 to 20 weeks |
| Ion exchange chromatography (IEX) | 120 Runs       | 11- 12 weeks   |

|     | Months                                                                   | 1 |   |   |   | 2 |   |   |   | 3 |    |    |    |    | 4  | 4  |    | į  | 5  |    |    | (  | 3  |    |    | -  | 7  |    |    | 8  | 3  |    |    | 9  |    |    |    |
|-----|--------------------------------------------------------------------------|---|---|---|---|---|---|---|---|---|----|----|----|----|----|----|----|----|----|----|----|----|----|----|----|----|----|----|----|----|----|----|----|----|----|----|----|
|     | Wks                                                                      | 1 | 2 | 3 | 4 | 5 | 6 | 7 | 8 | 9 | 10 | 11 | 12 | 13 | 14 | 15 | 16 | 17 | 18 | 19 | 20 | 21 | 22 | 23 | 24 | 25 | 26 | 27 | 28 | 29 | 30 | 31 | 32 | 33 | 34 | 35 | 36 |
| Sec |                                                                          |   |   |   |   |   |   |   |   |   |    |    |    |    |    |    |    |    |    |    |    |    |    |    |    |    |    |    |    |    |    |    |    |    |    |    |    |
|     | Methods & Process<br>transfer discussions &<br>Material list preparation |   |   |   |   |   |   |   |   |   |    |    |    |    |    |    |    |    |    |    |    |    |    |    |    |    |    |    |    |    |    |    |    |    |    |    |    |
|     | Materials Procurement                                                    |   |   |   |   |   |   |   |   |   |    |    |    |    |    |    |    |    |    |    |    |    |    |    |    |    |    |    |    |    |    |    |    |    |    |    |    |
| 1   | Protocol Finalization,<br>drafting & Client<br>approval                  |   |   |   |   |   |   |   |   |   |    |    |    |    |    |    |    |    |    |    |    |    |    |    |    |    |    |    |    |    |    |    |    |    |    |    |    |
|     | AMT                                                                      |   |   |   |   |   |   |   |   |   |    |    |    |    |    |    |    |    |    |    |    |    |    |    |    |    |    |    |    |    |    |    |    |    |    |    |    |
|     | PAC Baseline runs                                                        |   |   |   |   |   |   |   |   |   |    |    |    |    |    |    |    |    |    |    |    |    |    |    |    |    |    |    |    |    |    |    |    |    |    |    |    |
| II  | PAC Cycling runs                                                         |   |   |   |   |   |   |   |   |   |    |    |    |    |    |    |    |    |    |    |    |    |    |    |    |    |    |    |    |    |    |    |    |    |    |    |    |
|     | IEX Baseline runs                                                        |   |   |   |   |   |   |   |   |   |    |    |    |    |    |    |    |    |    |    |    |    |    |    |    |    |    |    |    |    |    |    |    |    |    |    |    |
| III | IEX Cycling runs                                                         |   |   |   |   |   |   |   |   |   |    |    |    |    |    |    |    |    |    |    |    |    |    |    |    |    |    |    |    |    |    |    |    |    |    |    |    |
| IV  | Final report                                                             |   |   |   |   |   |   |   |   |   |    |    |    |    |    |    |    |    |    |    |    |    |    |    |    |    |    |    |    |    |    |    |    |    |    |    |    |